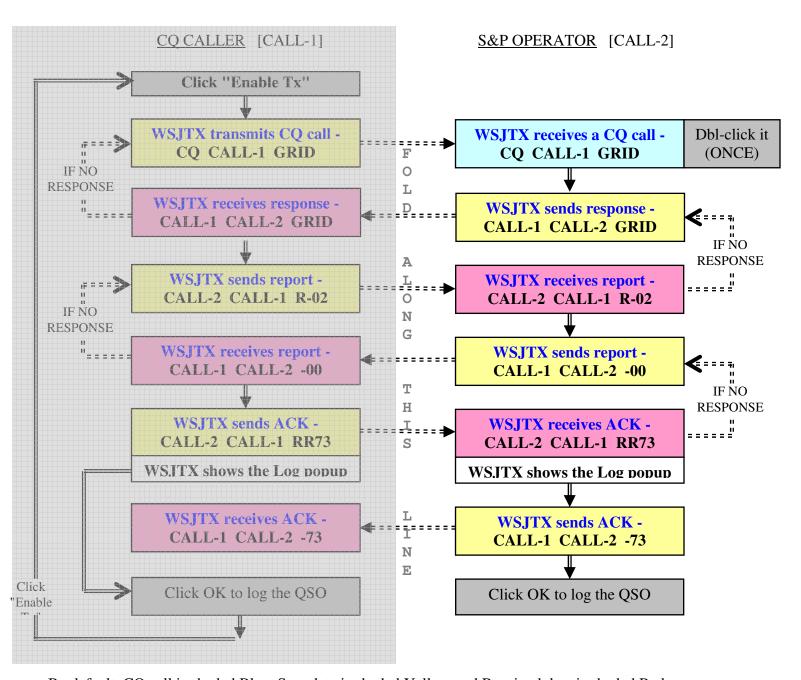

## WSJT-X AUTO-SEQUENCE PROCESS

By default, CQ call is shaded Blue, Sent data is shaded Yellow and Received data is shaded Red.

Most of the work is done by WSJT-X, normally the operator's work is very limited, see the grey boxes. After a transmission, the software waits to receive a response. All received signals are decoded to check for a response related to the last transmission. Based on the last response, the next appropriate transmission is automatically prepared and sent.