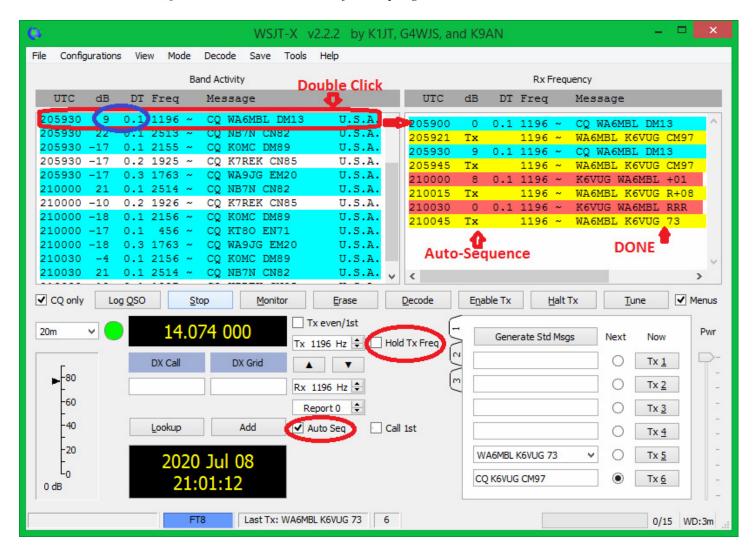

## Sample FT8 (S&P) QSO using Auto Sequence

Just double click the CQ Call once, the WSJT-X software program does the rest!